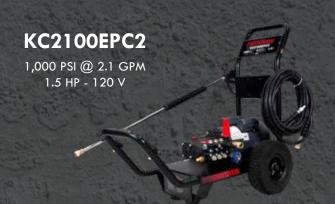

## CC2 MODELS ELECTRIC

KC3100EPC 1,000 PSI @ 3.0 GPM 2 HP - 120 V

2,000 PSI @ 3.0 GPM 5 HP - 240 V

Contact Us www.dynablast.ca 1-888-881-6667

KC2100EPC2 low boy configuration shown with optional hose reel. (CC2HRKIT)