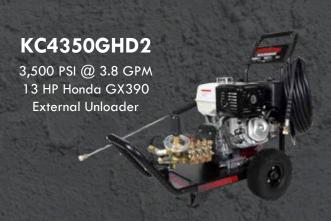

INTRODUCING A NEW GENERATION...







This innovative line of CC2
Pressure Washers are
equipped with premium
components assembled
together on the re-designed
Convertible Cart 2!

The new CC2 generation line-up offers significant vibration reduction, reversible lance/gun holder and hose reel base plate for easy mounting; cart configuation flexibility, optional rotating nozzle holder, integrated hose bracket, sleek modernized graphics as well as a wider, more stable frame.

ENGINEERED FOR **STABILITY**,

BUILT FOR **DURABILITY!** 





## CC2 MODELS GASOLINE



















## CC2 MODELS ELECTRIC



KC3100EPC 1,000 PSI @ 3.0 GPM 2 HP - 120 V



2,000 PSI @ 3.0 GPM 5 HP - 240 V



Contact Us www.dynablast.ca 1-888-881-6667



KC2100EPC2 low boy configuration shown with optional hose reel. (CC2HRKIT)





HONDA ENGINES