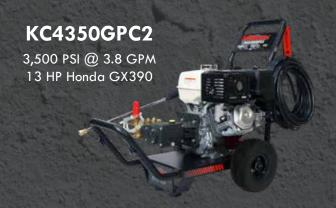

INTRODUCING A NEW GENERATION...







This innovative line of CC2
Pressure Washers are
equipped with premium
components assembled
together on the re-designed
Convertible Cart 2!

The new CC2 generation line-up offers significant vibration reduction, reversible lance/gun holder and hose reel base plate for easy mounting; cart configuation flexibility, optional rotating nozzle holder, integrated hose bracket, sleek modernized graphics as well as a wider, more stable frame.

ENGINEERED FOR **STABILITY**,

BUILT FOR **DURABILITY!** 





## CC2 MODELS GASOLINE



















## CC2 MODELS ELECTRIC



KC3100EPC 1,000 PSI @ 3.0 GPM 2 HP - 120 V



2,000 PSI @ 3.0 GPM 5 HP - 240 V



Contact Us www.dynablast.ca 1-888-881-6667



KC2100EPC2 low boy configuration shown with optional hose reel. (CC2HRKIT)





HONDA ENGINES