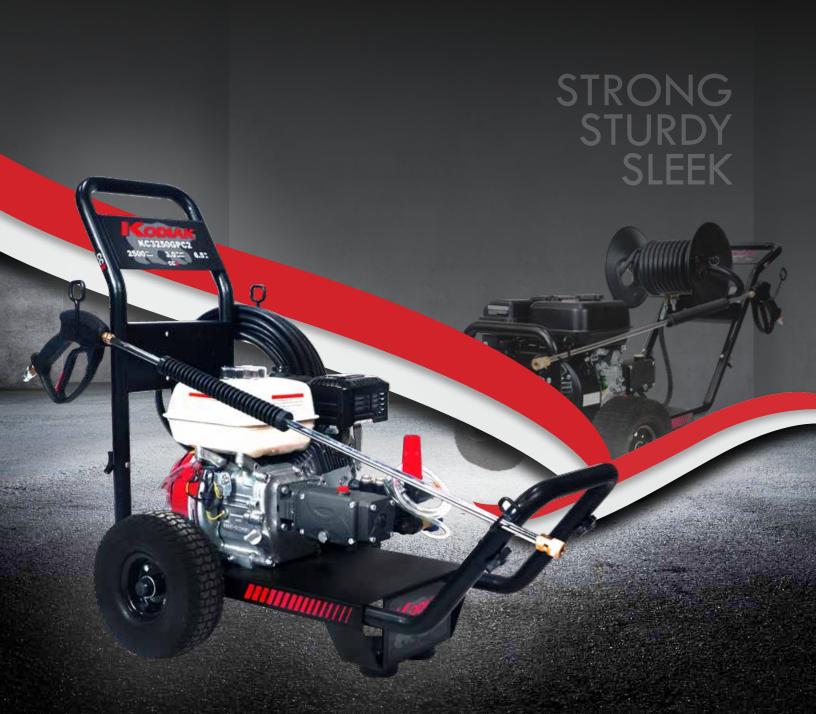

INTRODUCING A NEW GENERATION...

This innovative line of CC2
Pressure Washers are
equipped with premium
components assembled
together on the re-designed
Convertible Cart 2!

The new CC2 generation line-up offers significant vibration reduction, reversible lance/gun holder and hose reel base plate for easy mounting; cart configuation flexibility, optional rotating nozzle holder, integrated hose bracket, sleek modernized graphics as well as a wider, more stable frame.

ENGINEERED FOR **STABILITY**,

BUILT FOR **DURABILITY!** 