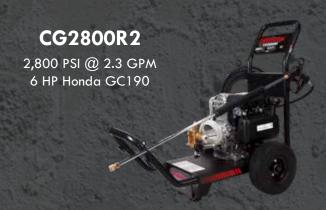

INTRODUCING A NEW GENERATION...







This innovative line of CC2
Pressure Washers are
equipped with premium
components assembled
together on the re-designed
Convertible Cart 2!

The new CC2 generation line-up offers significant vibration reduction, reversible lance/gun holder and hose reel base plate for easy mounting; cart configuation flexibility, optional rotating nozzle holder, integrated hose bracket, sleek modernized graphics as well as a wider, more stable frame.

ENGINEERED FOR **STABILITY**,

BUILT FOR **DURABILITY!** 





## CC2 MODELS GASOLINE



















## CC2 MODELS ELECTRIC



KC3100EPC 1,000 PSI @ 3.0 GPM 2 HP - 120 V



2,000 PSI @ 3.0 GPM 5 HP - 240 V



Contact Us www.dynablast.ca 1-888-881-6667



KC2100EPC2 low boy configuration shown with optional hose reel. (CC2HRKIT)





HONDA ENGINES