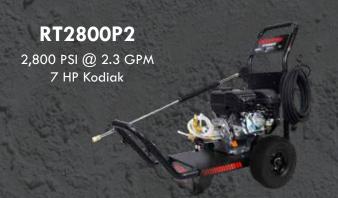

INTRODUCING A NEW GENERATION...







This innovative line of CC2
Pressure Washers are
equipped with premium
components assembled
together on the re-designed
Convertible Cart 2!

The new CC2 generation line-up offers significant vibration reduction, reversible lance/gun holder and hose reel base plate for easy mounting; cart configuation flexibility, optional rotating nozzle holder, integrated hose bracket, sleek modernized graphics as well as a wider, more stable frame.

ENGINEERED FOR **STABILITY**,

BUILT FOR **DURABILITY!** 





## CC2 MODELS GASOLINE



















## CC2 MODELS ELECTRIC



KC3100EPC 1,000 PSI @ 3.0 GPM 2 HP - 120 V



2,000 PSI @ 3.0 GPM 5 HP - 240 V



Contact Us www.dynablast.ca 1-888-881-6667



KC2100EPC2 low boy configuration shown with optional hose reel. (CC2HRKIT)





HONDA ENGINES