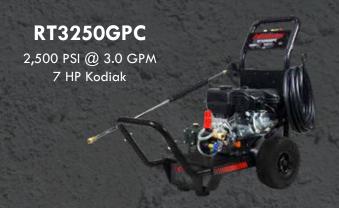

INTRODUCING A NEW GENERATION...







This innovative line of CC2
Pressure Washers are
equipped with premium
components assembled
together on the re-designed
Convertible Cart 2!

The new CC2 generation line-up offers significant vibration reduction, reversible lance/gun holder and hose reel base plate for easy mounting; cart configuation flexibility, optional rotating nozzle holder, integrated hose bracket, sleek modernized graphics as well as a wider, more stable frame.

ENGINEERED FOR **STABILITY**,

BUILT FOR **DURABILITY!** 





## CC2 MODELS GASOLINE



















## CC2 MODELS ELECTRIC



KC3100EPC 1,000 PSI @ 3.0 GPM 2 HP - 120 V



2,000 PSI @ 3.0 GPM 5 HP - 240 V



Contact Us www.dynablast.ca 1-888-881-6667



KC2100EPC2 low boy configuration shown with optional hose reel. (CC2HRKIT)





HONDA ENGINES