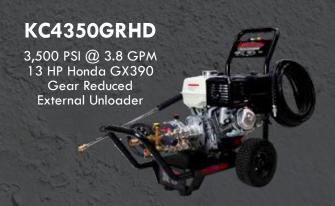

INTRODUCING A NEW GENERATION...







This innovative line of CC2
Pressure Washers are
equipped with premium
components assembled
together on the re-designed
Convertible Cart 2!

The new CC2 generation line-up offers significant vibration reduction, reversible lance/gun holder and hose reel base plate for easy mounting; cart configuation flexibility, optional rotating nozzle holder, integrated hose bracket, sleek modernized graphics as well as a wider, more stable frame.

ENGINEERED FOR **STABILITY**,

BUILT FOR **DURABILITY!** 





## CC2 MODELS GASOLINE



















## CC2 MODELS ELECTRIC



KC3100EPC 1,000 PSI @ 3.0 GPM 2 HP - 120 V



2,000 PSI @ 3.0 GPM 5 HP - 240 V



Contact Us www.dynablast.ca 1-888-881-6667



KC2100EPC2 low boy configuration shown with optional hose reel. (CC2HRKIT)





HONDA ENGINES