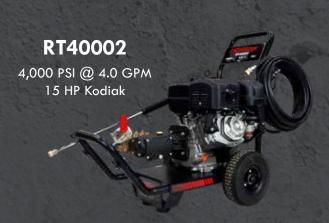

INTRODUCING A NEW GENERATION...







This innovative line of CC2
Pressure Washers are
equipped with premium
components assembled
together on the re-designed
Convertible Cart 2!

The new CC2 generation line-up offers significant vibration reduction, reversible lance/gun holder and hose reel base plate for easy mounting; cart configuation flexibility, optional rotating nozzle holder, integrated hose bracket, sleek modernized graphics as well as a wider, more stable frame.

ENGINEERED FOR **STABILITY**,

BUILT FOR **DURABILITY!** 





## CC2 MODELS GASOLINE



















## CC2 MODELS ELECTRIC



KC3100EPC 1,000 PSI @ 3.0 GPM 2 HP - 120 V



2,000 PSI @ 3.0 GPM 5 HP - 240 V



Contact Us www.dynablast.ca 1-888-881-6667



KC2100EPC2 low boy configuration shown with optional hose reel. (CC2HRKIT)





HONDA ENGINES