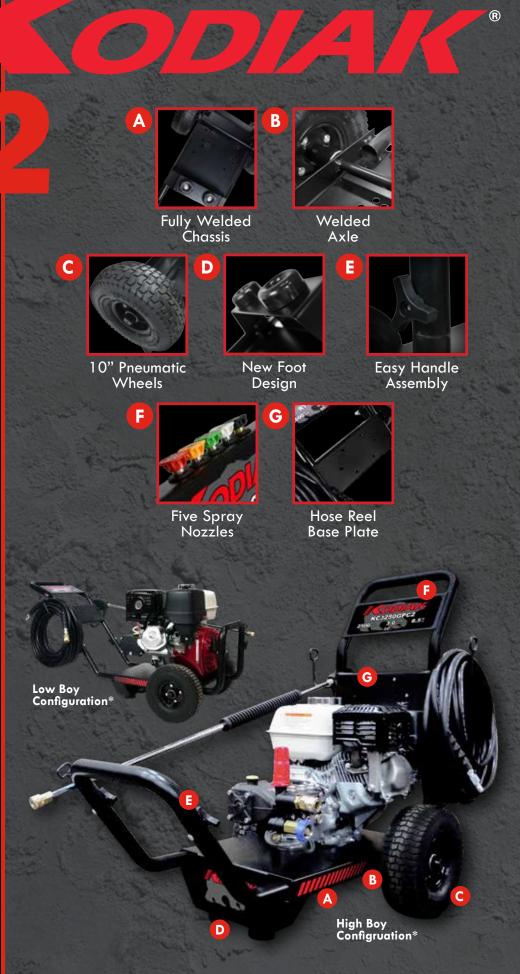

INTRODUCING A NEW GENERATION...

This innovative line of CC2
Pressure Washers are
equipped with premium
components assembled
together on the re-designed
Convertible Cart 2!

The new CC2 generation line-up offers significant vibration reduction, reversible lance/gun holder and hose reel base plate for easy mounting; cart configuation flexibility, optional rotating nozzle holder, integrated hose bracket, sleek modernized graphics as well as a wider, more stable frame.

ENGINEERED FOR **STABILITY**,

BUILT FOR **DURABILITY!** 