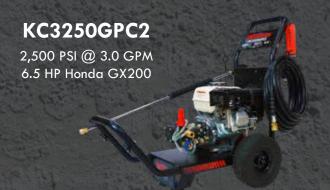

INTRODUCING A NEW GENERATION...







This innovative line of CC2
Pressure Washers are
equipped with premium
components assembled
together on the re-designed
Convertible Cart 2!

The new CC2 generation line-up offers significant vibration reduction, reversible lance/gun holder and hose reel base plate for easy mounting; cart configuation flexibility, optional rotating nozzle holder, integrated hose bracket, sleek modernized graphics as well as a wider, more stable frame.

ENGINEERED FOR **STABILITY**,

BUILT FOR **DURABILITY!** 





## CC2 MODELS GASOLINE



















## CC2 MODELS ELECTRIC



KC3100EPC 1,000 PSI @ 3.0 GPM 2 HP - 120 V



2,000 PSI @ 3.0 GPM 5 HP - 240 V



Contact Us www.dynablast.ca 1-888-881-6667



KC2100EPC2 low boy configuration shown with optional hose reel. (CC2HRKIT)





HONDA ENGINES