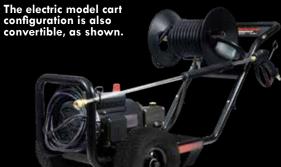

## CC2 MODELS ELECTRIC

KC3100EPC 1,000 PSI @ 3.0 GPM 2 HP - 120 V

2,000 PSI @ 3.0 GPM 5 HP - 240 V

Contact Us www.dynablast.ca 1-888-881-6667

KC2100EPC2 low boy configuration shown with optional hose reel. (CC2HRKIT)